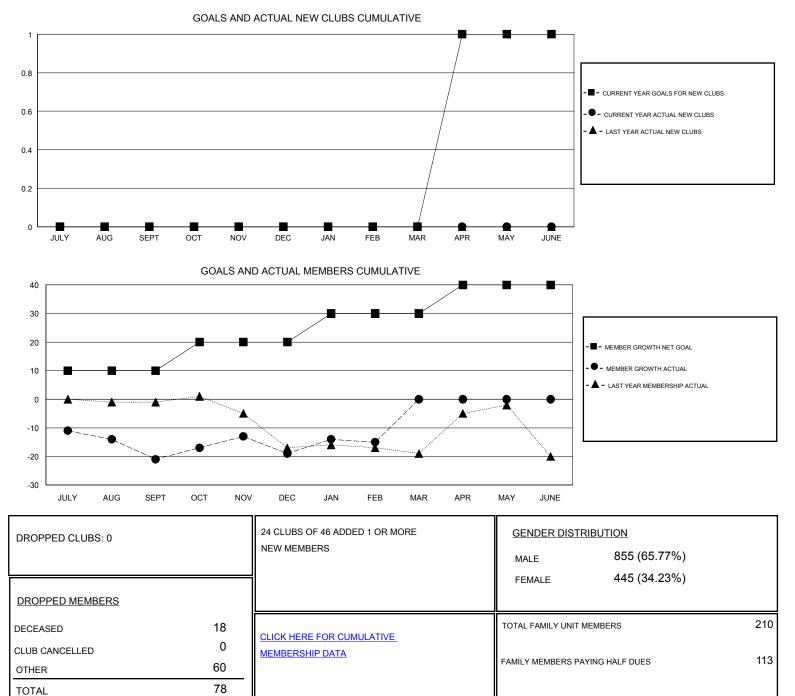

## District 22 C

Results as of: 2/29/2020

| GMT:                  | LOCATION MARYLAND |           |               |                       |                           |                         | GMT CA                                             |
|-----------------------|-------------------|-----------|---------------|-----------------------|---------------------------|-------------------------|----------------------------------------------------|
| Clubs                 |                   |           |               | Members               |                           |                         |                                                    |
| RESULTS FOR 2019-2020 |                   |           |               | RESULTS FOR 2019-2020 |                           |                         |                                                    |
| QUARTER               | NEW CLUB GOAL     | NEW CLUBS | DROPPED CLUBS | QUARTER               | MEMBER GROWTH NET<br>GOAL | MEMBER GROWTH<br>ACTUAL | DROPPED<br>MEMBERS ACTUAL<br>(including transfers) |
| JULY/AUG/SEPT         | 0                 | 0         | 0             | JULY/AUG/SEPT         | 10                        | 23                      | 42                                                 |
| OCT/NOV/DEC           | 0                 | 0         | 0             | OCT/NOV/DEC           | 10                        | 29                      | 25                                                 |
| JAN/FEB/MAR           | 0                 | 0         | 0             | JAN/FEB/MAR           | 10                        | 17                      | 11                                                 |
| APR/MAY/JUNE          | 1                 | 0         | 0             | APR/MAY/JUNE          | 10                        | 0                       | 0                                                  |